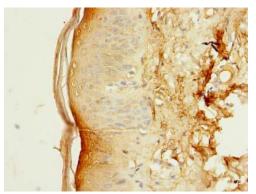

### Application

ELISA, IHC, IF; Recommended dilution: IHC:1:20-1:200, IF:1:50-1:200

Immunohistochemistry of paraffin-embedded human skin tissue using SLC38A7 Polyclonal Antibody at dilution of 1:100

Immunofluorescent analysis of U251 cells using SLC38A7 Polyclonal Antibody at a dilution of 1:100 and Alexa Fluor 488congugated AffiniPure Goat Anti-Rabbit IgG(H+L)