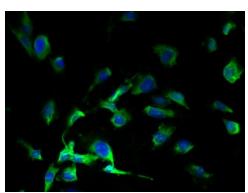

### Application

ELISA, IHC, IF; Recommended dilution: IHC:1:20-1:200, IF:1:50-1:200

Immunohistochemistry of paraffin-embedded human skin tissue using SLC38A7 Polyclonal Antibody at dilution of 1:100

Immunofluorescent analysis of U251 cells using SLC38A7 Polyclonal Antibody at a dilution of 1:100 and Alexa Fluor 488congugated AffiniPure Goat Anti-Rabbit IgG(H+L)