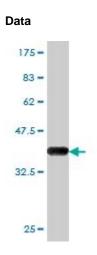

# Applications & Suggested Dilutions\*

Western Blot: 0.5-1 µg/ml ELISA: 0.25-1 µg/ml

\*The end user is responsible for determining optimal working dilutions.

Western Blot detection against Immunogen (37.22 KDa).