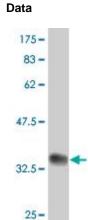

## Applications & Suggested Dilutions\*

Western Blot: 0.5-1 µg/ml ELISA: 0.25-1 µg/ml

\*The end user is responsible for determining optimal working dilutions.

Western Blot detection against Immunogen (37.99 KDa).