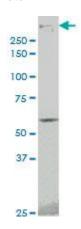

#### Data

PRKDC Monoclonal Antibody clone 1B9. Western Blot analysis of PRKDC expression in A-431.

Immunoperoxidase of monoclonal antibody to PRKDC on formalin-fixed paraffin-embedded human liver. [Antibody Concentration: 3 µg/ml]