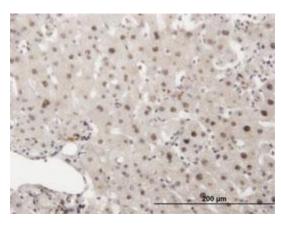

#### Data

PRKDC Monoclonal Antibody clone 1B9. Western Blot analysis of PRKDC expression in A-431.

Immunoperoxidase of monoclonal antibody to PRKDC on formalin-fixed paraffin-embedded human liver. [Antibody Concentration: 3 µg/ml]