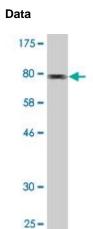

# Applications & Suggested Dilutions\*

Western Blot: 0.5-1  $\mu$ g/ml ELISA: 0.25-1  $\mu$ g/ml

\*The end user is responsible for determining optimal working dilutions.

Western Blot detection against Immunogen (84.37 KDa).