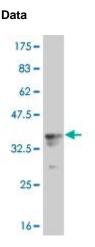

# Applications & Suggested Dilutions\*

Western Blot: 0.5-1 µg/ml ELISA: 0.25-1 µg/ml

\*The end user is responsible for determining optimal working dilutions.

Western Blot detection against Immunogen (34.25 KDa).