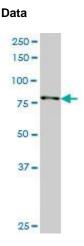

## Applications & Suggested Dilutions\*

Western Blot: 0.5-1 µg/ml ELISA: 0.25-1 µg/ml

\*The end user is responsible for determining optimal working dilutions.

RPS6KA3 Monoclonal Antibody, clone 2G10. Western Blot analysis of RPS6KA3 expression in HepG2.