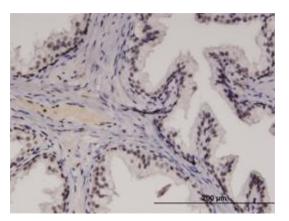

### **Applications & Suggested Dilutions\***

ELISA: 0.25-1 µg/ml Immunohistochemistry (IHC): 2.5 µg/ml

\*The end user is responsible for determining optimal working dilutions.

Data

Immunoperoxidase of monoclonal antibody to RECQL4 on formalin-fixed paraffin-embedded human prostate. [Antibody Concentration:  $3 \mu g/m$ ]