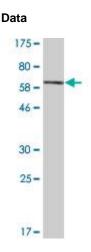

# Applications & Suggested Dilutions\*

Western Blot: 0.5-1 µg/ml ELISA: 0.25-1 µg/ml

\*The end user is responsible for determining optimal working dilutions.

Western Blot detection against Immunogen (77.04 KDa).