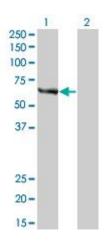

### Data

Western Blot analysis of FANCC expression in transfected 293T cell line by FANCC Monoclonal Antibody, clone 6E7.

Lane 1: FANCC transfected lysate (63.4 KDa).

Lane 2: Non-transfected lysate.