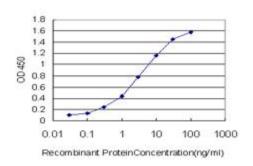

## Data

Detection limit for recombinant GST tagged PMS1 is approximately 0.03 ng/ml as a capture antibody.