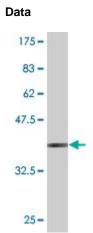

# Applications & Suggested Dilutions\*

Western Blot: 0.5-1  $\mu$ g/ml ELISA: 0.25-1  $\mu$ g/ml

\*The end user is responsible for determining optimal working dilutions.

Western Blot detection against Immunogen (37.11 KDa).