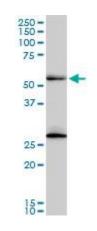

### Data

PRPF19 Monoclonal Antibody, clone 2E5. Western Blot analysis of PRPF19 expression in HeLa NE.

PRPF19 Monoclonal Antibody, clone 2E5. Western Blot analysis of PRPF19 expression in NIH/3T3.