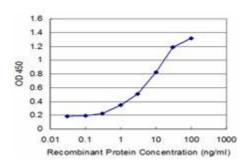

## Data

Detection limit for recombinant GST tagged XRCC2 is approximately 0.3 ng/ml as a capture antibody.