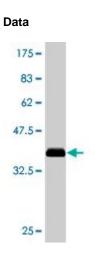

# Applications & Suggested Dilutions\*

Western Blot: 0.5-1 µg/ml ELISA: 0.25-1 µg/ml

\*The end user is responsible for determining optimal working dilutions.

Western Blot detection against Immunogen (36.01 KDa).