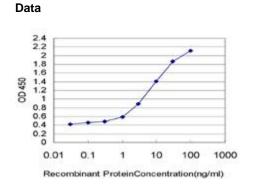

### **Applications & Suggested Dilutions\***

Western Blot: 0.5-1 µg/ml ELISA: 0.25-1 µg/ml

\*The end user is responsible for determining optimal working dilutions.

Detection limit for recombinant GST tagged XPC is approximately 0.03 ng/ml as a capture antibody.