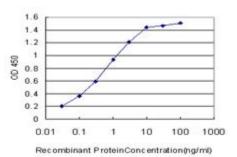

### Data

PDCD6 Monoclonal Antibody, clone 2B4. Western Blot analysis of PDCD6 expression in HeLa.

Detection limit for recombinant GST tagged PDCD6 is approximately 0.03 ng/ml as a capture antibody.

Immunofluorescence of monoclonal antibody to PDCD6 on HeLa cell. [Antibody Concentration: 10 μg/ml]