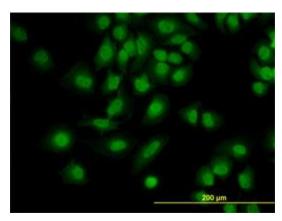

### Data

PDCD6 Monoclonal Antibody, clone 2B4. Western Blot analysis of PDCD6 expression in HeLa.

Detection limit for recombinant GST tagged PDCD6 is approximately 0.03 ng/ml as a capture antibody.

Immunofluorescence of monoclonal antibody to PDCD6 on HeLa cell. [Antibody Concentration: 10 μg/ml]