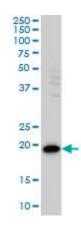

### Data

PDCD6 Monoclonal Antibody, clone 2B4. Western Blot analysis of PDCD6 expression in HeLa.

Detection limit for recombinant GST tagged PDCD6 is approximately 0.03 ng/ml as a capture antibody.

Immunofluorescence of monoclonal antibody to PDCD6 on HeLa cell. [Antibody Concentration: 10 μg/ml]