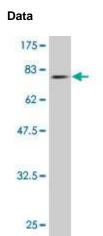

# Applications & Suggested Dilutions\*

Western Blot: 0.5-1  $\mu$ g/ml ELISA: 0.25-1  $\mu$ g/ml

\*The end user is responsible for determining optimal working dilutions.

Western Blot detection against Immunogen (71.87 KDa).