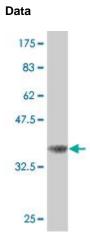

## Applications & Suggested Dilutions\*

Western Blot: 0.5-1 µg/ml ELISA: 0.25-1 µg/ml

\*The end user is responsible for determining optimal working dilutions.

Western Blot detection against Immunogen (37.11 KDa).