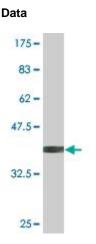

## **Applications & Suggested Dilutions\***

Western Blot: 0.5-1 µg/ml ELISA: 0.25-1 µg/ml

\*The end user is responsible for determining optimal working dilutions.

Western Blot detection against Immunogen (37.11 KDa).