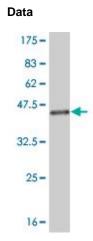

# Applications & Suggested Dilutions\*

Western Blot: 0.5-1  $\mu$ g/ml ELISA: 0.25-1  $\mu$ g/ml

\*The end user is responsible for determining optimal working dilutions.

Western Blot detection against Immunogen (37 KDa).