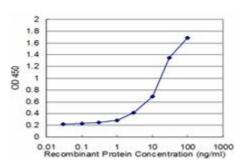

#### Data

Detection limit for recombinant GST tagged UBE2E3 is approximately 1 ng/ml as a capture antibody.