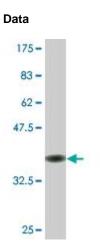

# **Applications & Suggested Dilutions\***

Western Blot: 1: 500-1: 1000 dilution ELISA: 1: 1000-1: 2000 dilution

\*The end user is responsible for determining optimal working dilutions.

Western Blot detection against Immunogen (37.11 KDa).