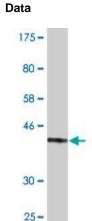

# Applications & Suggested Dilutions\*

Western Blot: 0.5-1  $\mu$ g/ml ELISA: 0.25-1  $\mu$ g/ml

\*The end user is responsible for determining optimal working dilutions.

Western Blot detection against Immunogen (37.11 KDa).