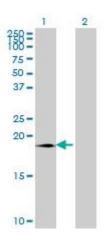

### Applications & Suggested Dilutions\*

Western Blot: 0.5-1 µg/ml ELISA: 0.25-1 µg/ml

\*The end user is responsible for determining optimal working dilutions.

Data

Western Blot analysis of SUMO3 expression in transfected 293T cell line by SUMO3 Monoclonal Antibody, clone 4G11.

Lane 1: SUMO3 transfected lysate (11.6 KDa). Lane 2: Non-transfected lysate.